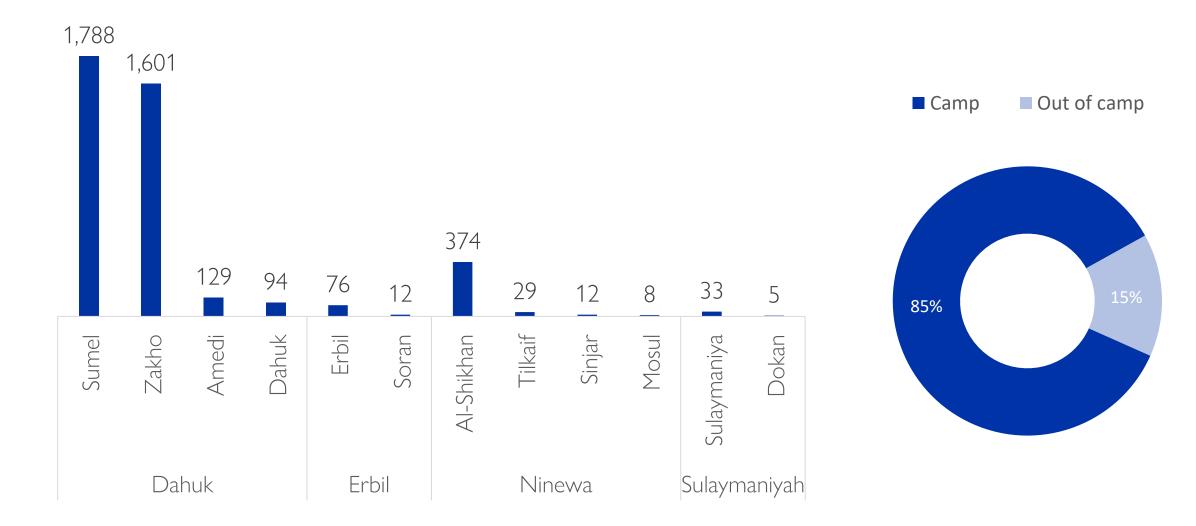

# Sinjar and Ba'aj Emergency Tracking

### Arrivals in Sinjar and Al-Ba'aj Districts



DTM

#### DISTRICTS AND SUBDISTRICTS OF ARRIVALS

Around three quarters of people arrived in Sinjar District and one quarter arrived in Al-Ba'aj District. The main subdistricts of arrival were Markaz Sinjar and Al-Shamal in Sinjar, followed by Al-Qahtaniya in Al-Ba'aj.





DIL

#### DISTRICTS AND SUBDISTRICTS OF ARRIVALS BY DISPLACEMENT STATUS



Returnees IDPs 23%

DTM

#### DEPARTURES BY GOVERNORATE, DISTRICT AND TYPE OF LOCATION





July 2023

### Ethnoreligious and Reasons



- Ethnoreligious background
  - 92% are Yazidi
- Key reasons for movement
  - Challenges of protracted displacement
  - Hate speeches against Yazidi community
  - Joining relatives and friends



## Progress towards Durable Solution – Ninewa Report

https://iraqdtm.iom.int/ProgressTowardsSolutions#Dashboard

| PROGRE