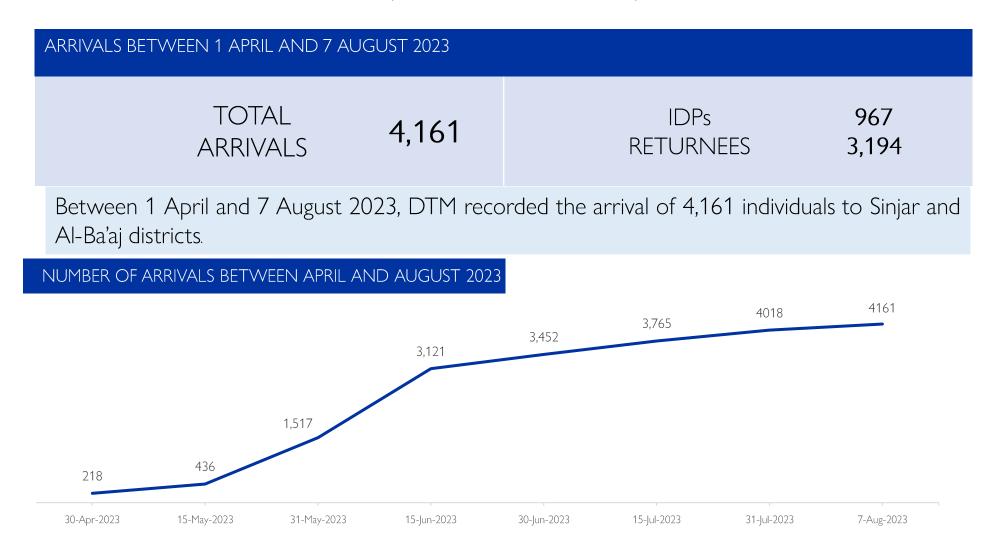

# Sinjar and Ba'aj Emergency Tracking

### Arrivals in Sinjar and Al-Ba'aj Districts



DTM

#### DISTRICTS AND SUBDISTRICTS OF ARRIVALS

Around three quarters of people arrived in Sinjar District and one quarter arrived in Al-Ba'aj District. The main subdistricts of arrival were Markaz Sinjar and Al-Shamal in Sinjar, followed by Al-Qahtaniya in Al-Ba'aj.





DIL

#### DISTRICTS AND SUBDISTRICTS OF ARRIVALS BY DISPLACEMENT STATUS



Returnees IDPs 23%

DTM

#### DEPARTURES BY GOVERNORATE, DISTRICT AND TYPE OF LOCATION





July 2023

### Ethnoreligious and Reasons



- Ethnoreligious background
  - 92% are Yazidi
- Key reasons for movement
  - Challenges of protracted displacement
  - Hate speeches against Yazidi community
  - Joining relatives and friends



## Progress towards Durable Solution – Ninewa Report

https://iraqdtm.iom.int/ProgressTowardsSolutions#Dashboard

|