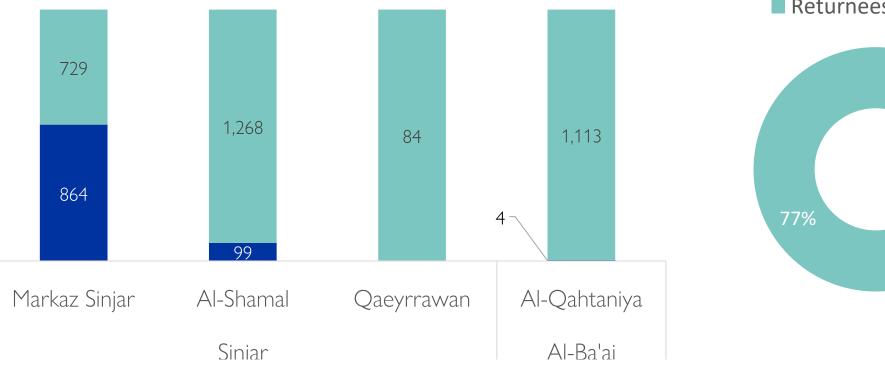

#### DISTRICTS AND SUBDISTRICTS OF ARRIVALS BY DISPLACEMENT STATUS

Returnees IDPs 23%

DTM