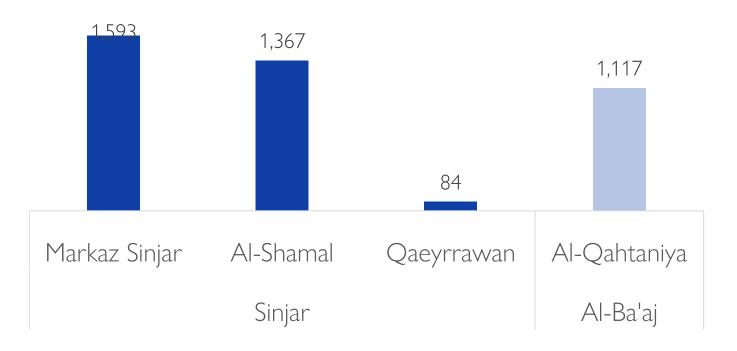

#### DISTRICTS AND SUBDISTRICTS OF ARRIVALS

Around three quarters of people arrived in Sinjar District and one quarter arrived in Al-Ba'aj District. The main subdistricts of arrival were Markaz Sinjar and Al-Shamal in Sinjar, followed by Al-Qahtaniya in Al-Ba'aj.