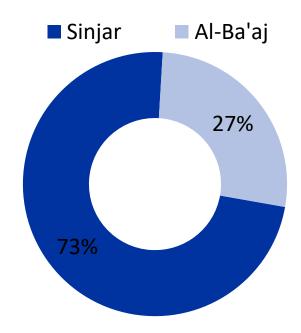

#### DISTRICTS AND SUBDISTRICTS OF ARRIVALS

Around three quarters of people arrived in Sinjar District and one quarter arrived in Al-Ba'aj District. The main subdistricts of arrival were Markaz Sinjar and Al-Shamal in Sinjar, followed by Al-Qahtaniya in Al-Ba'aj.